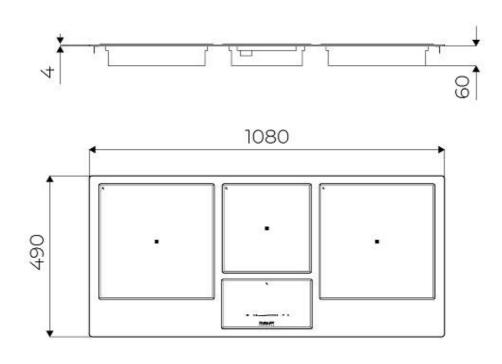

#### **DETAILS**

| Coloring         | Copper                                        |
|------------------|-----------------------------------------------|
| Kind of Edge     | Full - h 4mm                                  |
| Material         | AISI 304 stainless steel                      |
| Material         | Ceramic glass                                 |
| Thickness        | 4 mm                                          |
| Supply           | 230 - 380 V (50/60 Hz)                        |
| Dimensions       | 1080x490 mm                                   |
| Full description | Quadra Modular Composition - 3 fields - black |
| Heating element  | Three zones                                   |
|                  |                                               |

| Width            | 108 cm                                                                                                                                                                                                                                        |
|------------------|-----------------------------------------------------------------------------------------------------------------------------------------------------------------------------------------------------------------------------------------------|
| Total power      | 6.700 W                                                                                                                                                                                                                                       |
| Left             | 2.300 (3.000)* W                                                                                                                                                                                                                              |
| Centre           | 1.100 (1.400)* W                                                                                                                                                                                                                              |
| Right            | 2.300 (3.000)* W                                                                                                                                                                                                                              |
| Power settings   | 9 power settings per zone + Powerboost                                                                                                                                                                                                        |
| Safety           | Safety equipment                                                                                                                                                                                                                              |
| Туре             | Induction Hob                                                                                                                                                                                                                                 |
| Type of commands | Touch Control                                                                                                                                                                                                                                 |
| Notes:           | * Powerboost                                                                                                                                                                                                                                  |
| FEATURES         |                                                                                                                                                                                                                                               |
| Powerboost       | Booster function provides increased power to the selected plate. In particular, when the Booster is activated, the plate works for ten minutes at a very high power that allows to heat quickly large quantities of water.                    |
| Pot detector     | All induction cooker hobs detect the pot resting on them, but they also calculate the area they cover. This system allows the energy to be used even more efficiently. Moreover, the plates switch off automatically when the pot is removed. |