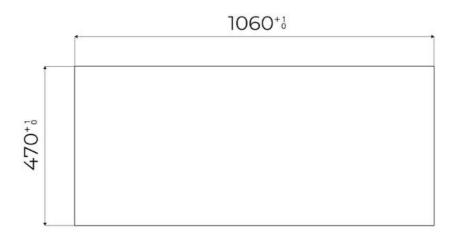

|
| Safety                     | All electric cooker hobs feature the most modern and sophisticated safety protections: Centralised power-off function; Child-proof safety lock; Residual heat warning lights. Induction models feature the following functions: Safety System that turn off the hob in the absence of the pot; Overflow detector that automatically turns off the plate in case of liquid overflow; Automatic deactivation to prevent accidents caused by forgetfulness. |

#### **TECHNICAL DATA**

## Foster ==



# Foster ==



FTS - cut out

FT - cut out





### **OPTIONAL ACCESSORIES**



Induction PRO - Grill pan 8212 000



Induction Pro - Wok pan with flat bottom PRO 8211 000