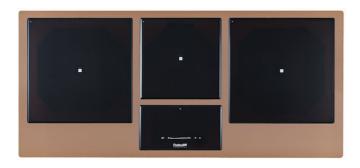

### **CASTONE LINEAR - COPPER**

Induction Hobs Code: 7439 018

#### **DETAILS**

| Coloring         | Copper                                        |
|------------------|-----------------------------------------------|
| Kind of Edge     | Full - h 4mm                                  |
| Material         | AISI 304 stainless steel                      |
| Material         | Ceramic glass                                 |
| Thickness        | 4 mm                                          |
| Supply           | 230 - 380 V (50/60 Hz)                        |
| Dimensions       | 1080x490 mm                                   |
| Full description | Quadra Modular Composition - 3 fields - black |
| Heating element  | Three zones                                   |
|                  |                                               |