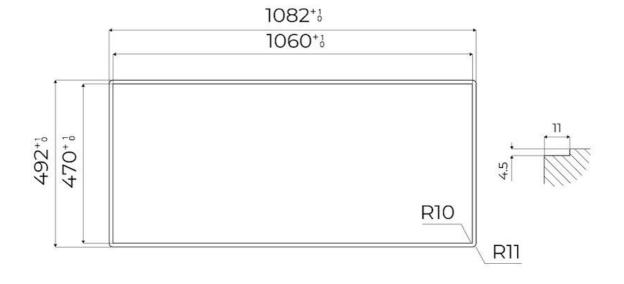

|
| Safety                     | All electric cooker hobs feature the most modern and sophisticated safety protections: Centralised power-off function; Child-proof safety lock; Residual heat warning lights. Induction models feature the following functions: Safety System that turn off the hob in the absence of the pot; Overflow detector that automatically turns off the plate in case of liquid overflow; Automatic deactivation to prevent accidents caused by forgetfulness. |

#### **TECHNICAL DATA**

## Foster ==



# Foster ==



FTS - cut out

FT - cut out





### **OPTIONAL ACCESSORIES**



Induction PRO - Grill pan 8212 000



Induction Pro - Wok pan with flat bottom PRO 8211 000